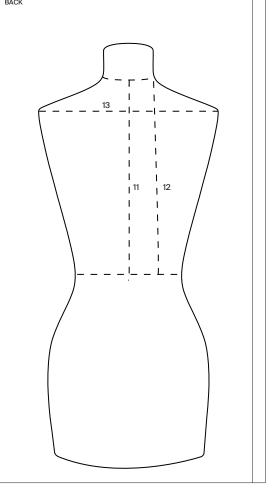

## Custom Woman

DESCRIPTION

Customized bust technical sheet to be filled in with customized measurements.

|     | tg.                                    | Tailored |
|-----|----------------------------------------|----------|
| 1   | Circumference<br>neck base             |          |
| 2   | Circumference above breast             |          |
| 3   | Distance<br>Otherwise                  |          |
| 4   | Circumference<br>Otherwise             |          |
| 5   | Circumference under breast             |          |
| 6   | Circumference waist                    |          |
| 7   | Circumference first basin              |          |
| 1 X | Circumference<br>second basin          |          |
| 9   | Length<br>Otherwise                    |          |
| 10  | Length<br>waist ahead                  |          |
| 11  | Length<br>life behind<br>(center neck) |          |
| 12  | Length<br>life behind<br>(neck side)   |          |
| 13  | Width<br>shoulders                     |          |
| 14  | Total height                           |          |
|     |                                        |          |