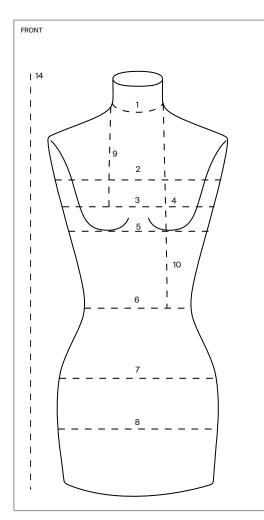

## Custom Woman

DESCRIPTION

Customized bust technical sheet to be filled in with customized measurements.

|     | tg.                                    | Tailored |
|-----|----------------------------------------|----------|
| 1   | Circumference<br>neck base             |          |
| 2   | Circumference above breast             |          |
| 3   | Distance<br>Otherwise                  |          |
| 4   | Circumference<br>Otherwise             |          |
| 5   | Circumference under breast             |          |
| 6   | Circumference waist                    |          |
| 7   | Circumference first basin              |          |
| 1 X | Circumference<br>second basin          |          |
| 9   | Length<br>Otherwise                    |          |
| 10  | Length<br>waist ahead                  |          |
| 11  | Length<br>life behind<br>(center neck) |          |
| 12  | Length<br>life behind<br>(neck side)   |          |
| 13  | Width<br>shoulders                     |          |
| 14  | Total height                           |          |
|     |                                        |          |