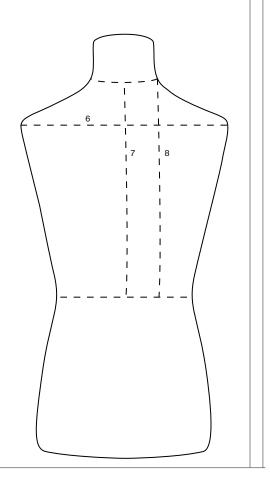

## Custom Man

DESCRIPTION

Customized bust technical sheet to be filled in with customized measurements.

|   | tg.                                    | Tailored |
|---|----------------------------------------|----------|
| 1 | Circumference<br>neck base             |          |
| 2 | Circumference<br>Chest                 |          |
| 3 | Circumference waist                    |          |
| 4 | Circumference<br>Hip bone              |          |
| 5 | Length<br>waist ahead                  |          |
| 6 | Width<br>Shoulders                     |          |
| 7 | Length<br>life behind<br>(center neck) |          |
| 8 | Length<br>life behind<br>(neck side)   |          |
| 9 | Total height                           |          |