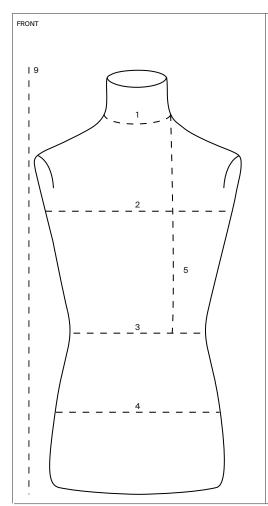

## Custom Man

DESCRIPTION

Customized bust technical sheet to be filled in with customized measurements.

|   | tg.                                    | Tailored |
|---|----------------------------------------|----------|
| 1 | Circumference<br>neck base             |          |
| 2 | Circumference<br>Chest                 |          |
| 3 | Circumference waist                    |          |
| 4 | Circumference<br>Hip bone              |          |
| 5 | Length<br>waist ahead                  |          |
| 6 | Width<br>Shoulders                     |          |
| 7 | Length<br>life behind<br>(center neck) |          |
| 8 | Length<br>life behind<br>(neck side)   |          |
| 9 | Total height                           |          |